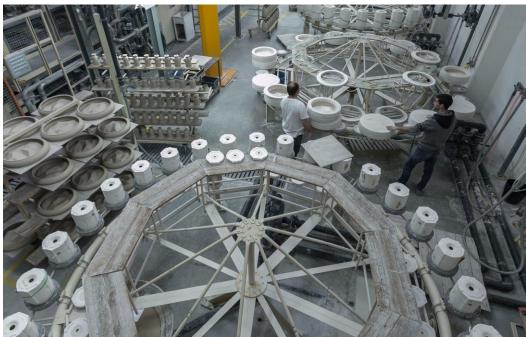

Vista Alegre Atlantis has over 2000 employees, produces more that fifty million pieces per year, within ceramics and crystal segments, with are exported to more than 80 countries.

Its production is made in 6 factories located in Portugal. International markets are a priority for Vista Alegre. By 2025 they are set to account for 80% of total company sales.