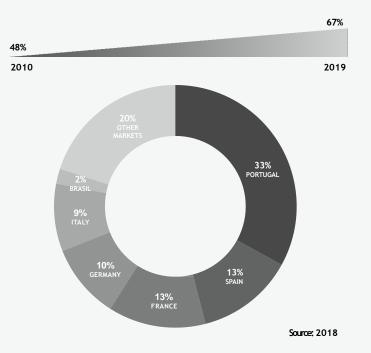

Vista Alegre Atlantis has over 2000 employees, produces more that fifty million pieces per year, within ceramics and crystal segments, with are exported to more than 80 countries.

Its production is made in 6 factories located in Portugal. International markets are a priority for Vista Alegre. By 2025 they are set to account for 80% of total company sales.

## SIGNIFICANCE OF THE INTERNATIONAL MARKET FOR VISTA ALEGRE

VISTA ALEGRE

The Vista Alegre porcelain factory was established in 1824.

Thought its history, the brand has always been associated with Portuguese history and cultural life, having acquired an unrivalled international reputation.