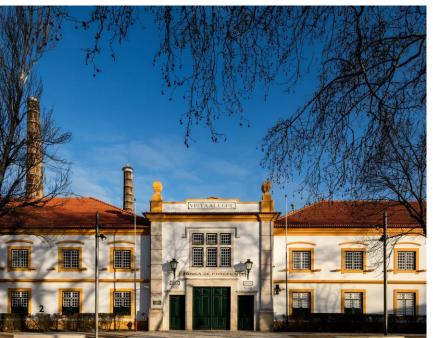

## SIGNIFICANCE OF THE INTERNATIONAL MARKET FOR VISTA ALEGRE

VISTA ALEGRE

The Vista Alegre porcelain factory was established in 1824.

Thought its history, the brand has always been associated with Portuguese history and cultural life, having acquired an unrivalled international reputation.

Today, Vista Alegre is not only a manufacturing plant, but as well an architectural ensemble of undeniable interest, a place of social and artistic memories that are the pillars of a national identity.